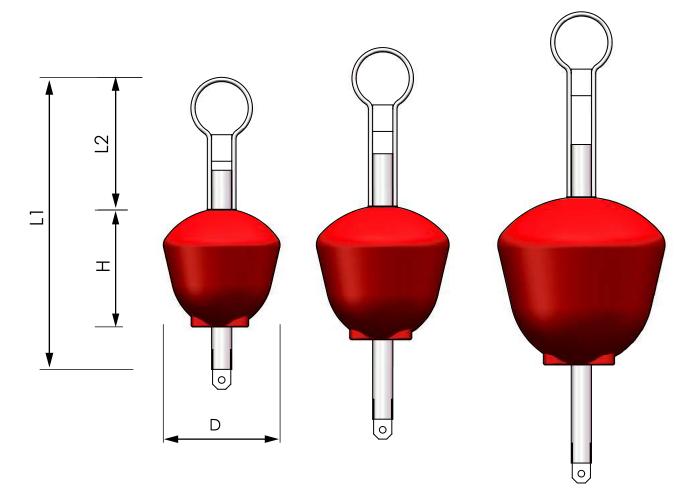

## **Technical Data of Mooring Buoys**

| Item code        |    | 11 10 00          | 11 20 00          | 11 30 00           |
|------------------|----|-------------------|-------------------|--------------------|
| Product name     |    | Mooring Buoy 40 I | Mooring Buoy 60 I | Mooring Buoy 120 I |
| Weight, kg       |    | 9                 | 12                | 16                 |
| Net capacity, kg | J  | 31                | 48                | 104                |
| Dimensions,      | D  | 440               | 500               | 630                |
| mm               | н  | 440               | 500 63            |                    |
|                  | L2 | 500               | 600               | 700                |
|                  | L1 | 1100              | 1400              | 1700               |

The Open Sea Mooring Buoy is also available in a short rod version. 200, 300 and 400 litre mooring buoys are available on special order.

Revision date 1 January 2016

Top Marine is a continuously developing firm and may at its sole discretion revise or amend this product catalogue without further notice.