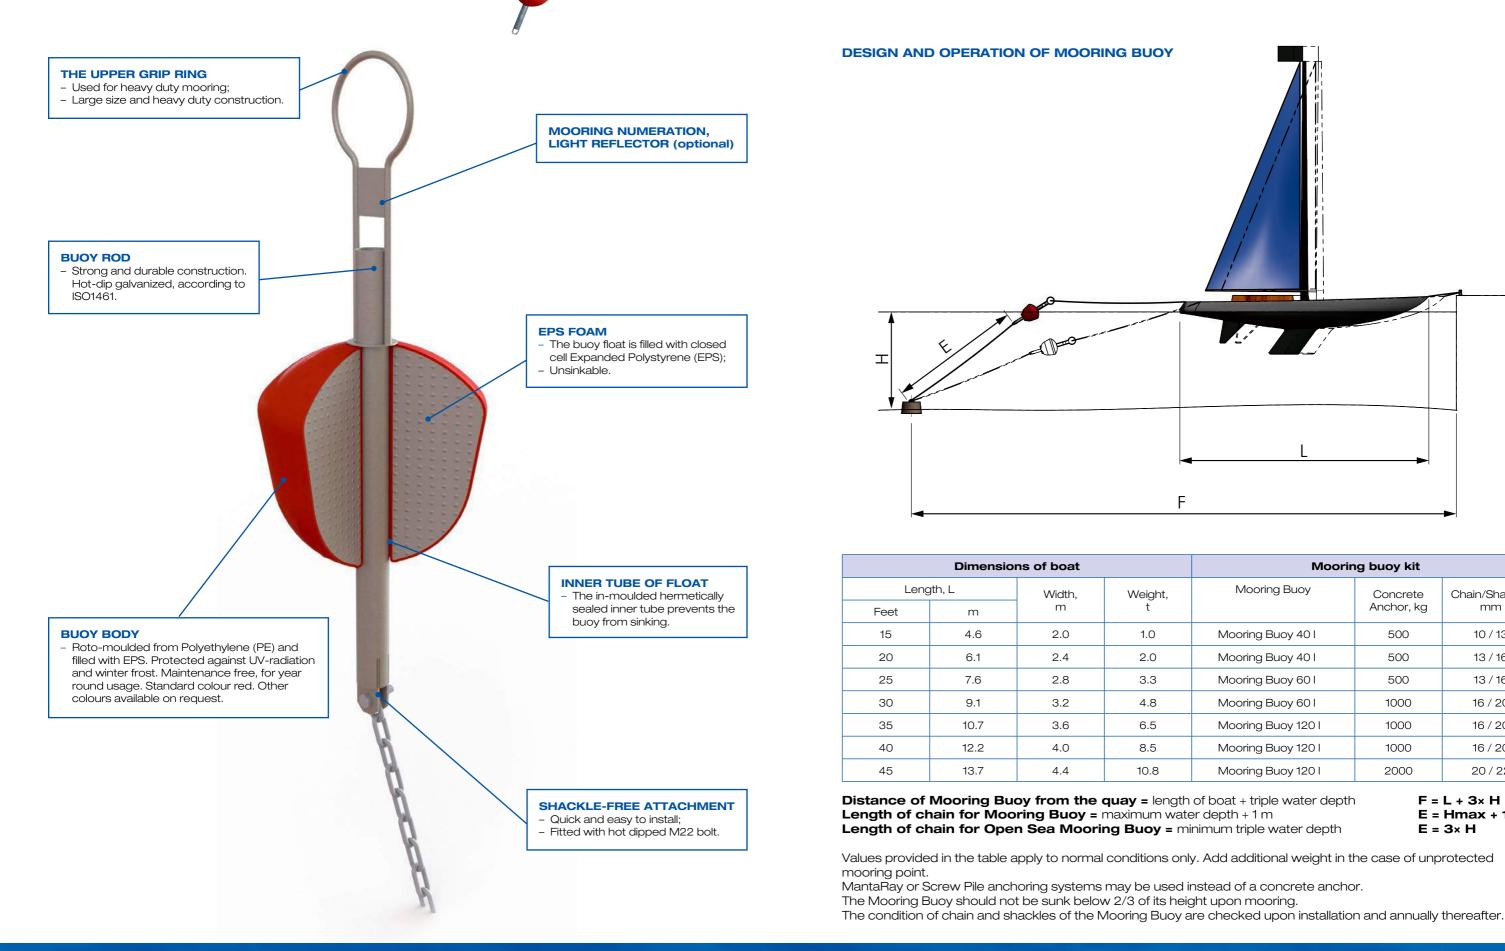

## Mooring Buoy

## Mooring Buoy Construction

| Mooring buoy kit   |                        |                      |  |  |  |
|--------------------|------------------------|----------------------|--|--|--|
| Mooring Buoy       | Concrete<br>Anchor, kg | Chain/Shackle,<br>mm |  |  |  |
| Mooring Buoy 40 I  | 500                    | 10 / 13              |  |  |  |
| Mooring Buoy 40 I  | 500                    | 13 / 16              |  |  |  |
| Mooring Buoy 60 I  | 500                    | 13 / 16              |  |  |  |
| Mooring Buoy 60 I  | 1000                   | 16 / 20              |  |  |  |
| Mooring Buoy 120 I | 1000                   | 16 / 20              |  |  |  |
| Mooring Buoy 120 I | 1000                   | 16 / 20              |  |  |  |
| Mooring Buoy 120 I | 2000                   | 20/22                |  |  |  |
|                    |                        |                      |  |  |  |