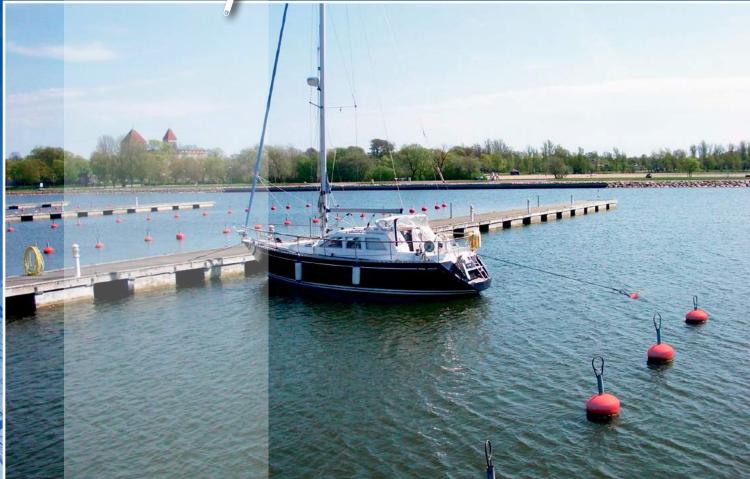

## Mooring Buoy

## Mooring Buoy Construction

| Mooring buoy kit   |                        |                      |  |  |  |
|--------------------|------------------------|----------------------|--|--|--|
| Mooring Buoy       | Concrete<br>Anchor, kg | Chain/Shackle,<br>mm |  |  |  |
| Mooring Buoy 40 I  | 500                    | 10 / 13              |  |  |  |
| Mooring Buoy 40 I  | 500                    | 13 / 16              |  |  |  |
| Mooring Buoy 60 I  | 500                    | 13 / 16              |  |  |  |
| Mooring Buoy 60 I  | 1000                   | 16 / 20              |  |  |  |
| Mooring Buoy 120 I | 1000                   | 16 / 20              |  |  |  |
| Mooring Buoy 120 I | 1000                   | 16 / 20              |  |  |  |
| Mooring Buoy 120 I | 2000                   | 20/22                |  |  |  |
|                    |                        |                      |  |  |  |