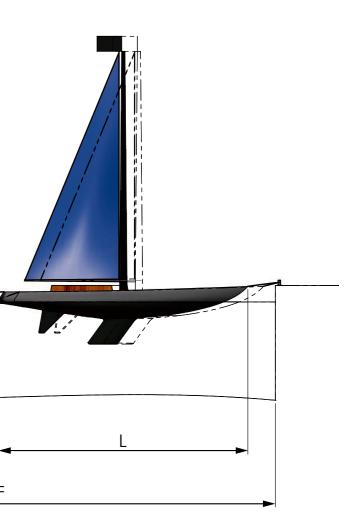

## Mooring Buoy Construction

| Mooring buoy kit   |                        |                      |  |  |  |
|--------------------|------------------------|----------------------|--|--|--|
| Mooring Buoy       | Concrete<br>Anchor, kg | Chain/Shackle,<br>mm |  |  |  |
| Mooring Buoy 40 I  | 500                    | 10 / 13              |  |  |  |
| Mooring Buoy 40 I  | 500                    | 13 / 16              |  |  |  |
| Mooring Buoy 60 I  | 500                    | 13 / 16              |  |  |  |
| Mooring Buoy 60 I  | 1000                   | 16 / 20              |  |  |  |
| Mooring Buoy 120 I | 1000                   | 16 / 20              |  |  |  |
| Mooring Buoy 120 I | 1000                   | 16 / 20              |  |  |  |
| Mooring Buoy 120 I | 2000                   | 20/22                |  |  |  |
|                    |                        |                      |  |  |  |

F = L + 3× H E = Hmax + 1 mE = 3× H