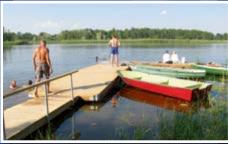

# Swimming Pontoon with Plastic Floats

## Swimming Pontoon with Plastic Floats

## **Swimming Pontoon with Plastic Floats**

| Swimming Pontoon   | Module construction. Easy to transport and install. Moderate bearing capa       |  |  |  |  |  |
|--------------------|---------------------------------------------------------------------------------|--|--|--|--|--|
| Intended use       | For swimming areas, beaches.                                                    |  |  |  |  |  |
| Connection options | End connection, side connection, L-connection, T-connection                     |  |  |  |  |  |
| Structural design  | 220 ltr plastic floats, impregnated softwood timber decking, rubber-bolt joints |  |  |  |  |  |
| Anchoring system   | Anchoring by chain or piles.                                                    |  |  |  |  |  |
| Accessories        | Mooring rings, fenders, swimming ladders, safety equipment, railings            |  |  |  |  |  |