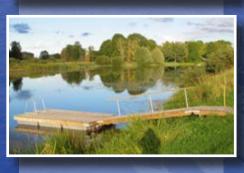

# Swimming Pontoon with Plastic Floats

## Swimming Pontoon with Plastic Floats

## **Swimming Pontoon with Plastic Floats**

| Swimming Pontoon   | Module construction. Easy to transport and install. Moderate bearing capa       |  |  |  |  |  |
|--------------------|---------------------------------------------------------------------------------|--|--|--|--|--|
| Intended use       | For swimming areas, beaches.                                                    |  |  |  |  |  |
| Connection options | End connection, side connection, L-connection, T-connection                     |  |  |  |  |  |
| Structural design  | 220 ltr plastic floats, impregnated softwood timber decking, rubber-bolt joints |  |  |  |  |  |
| Anchoring system   | Anchoring by chain or piles.                                                    |  |  |  |  |  |
| Accessories        | Mooring rings, fenders, swimming ladders, safety equipment, railings            |  |  |  |  |  |