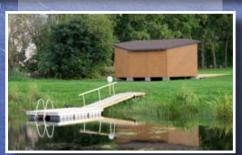

# Swimming Pontoon with Plastic Floats

## Swimming Pontoon with Plastic Floats

## **Swimming Pontoon with Plastic Floats**

| Swimming Pontoon   | Module construction. Easy to transport and install. Moderate bearing capa       |  |  |  |  |  |
|--------------------|---------------------------------------------------------------------------------|--|--|--|--|--|
| Intended use       | For swimming areas, beaches.                                                    |  |  |  |  |  |
| Connection options | End connection, side connection, L-connection, T-connection                     |  |  |  |  |  |
| Structural design  | 220 ltr plastic floats, impregnated softwood timber decking, rubber-bolt joints |  |  |  |  |  |
| Anchoring system   | Anchoring by chain or piles.                                                    |  |  |  |  |  |
| Accessories        | Mooring rings, fenders, swimming ladders, safety equipment, railings            |  |  |  |  |  |