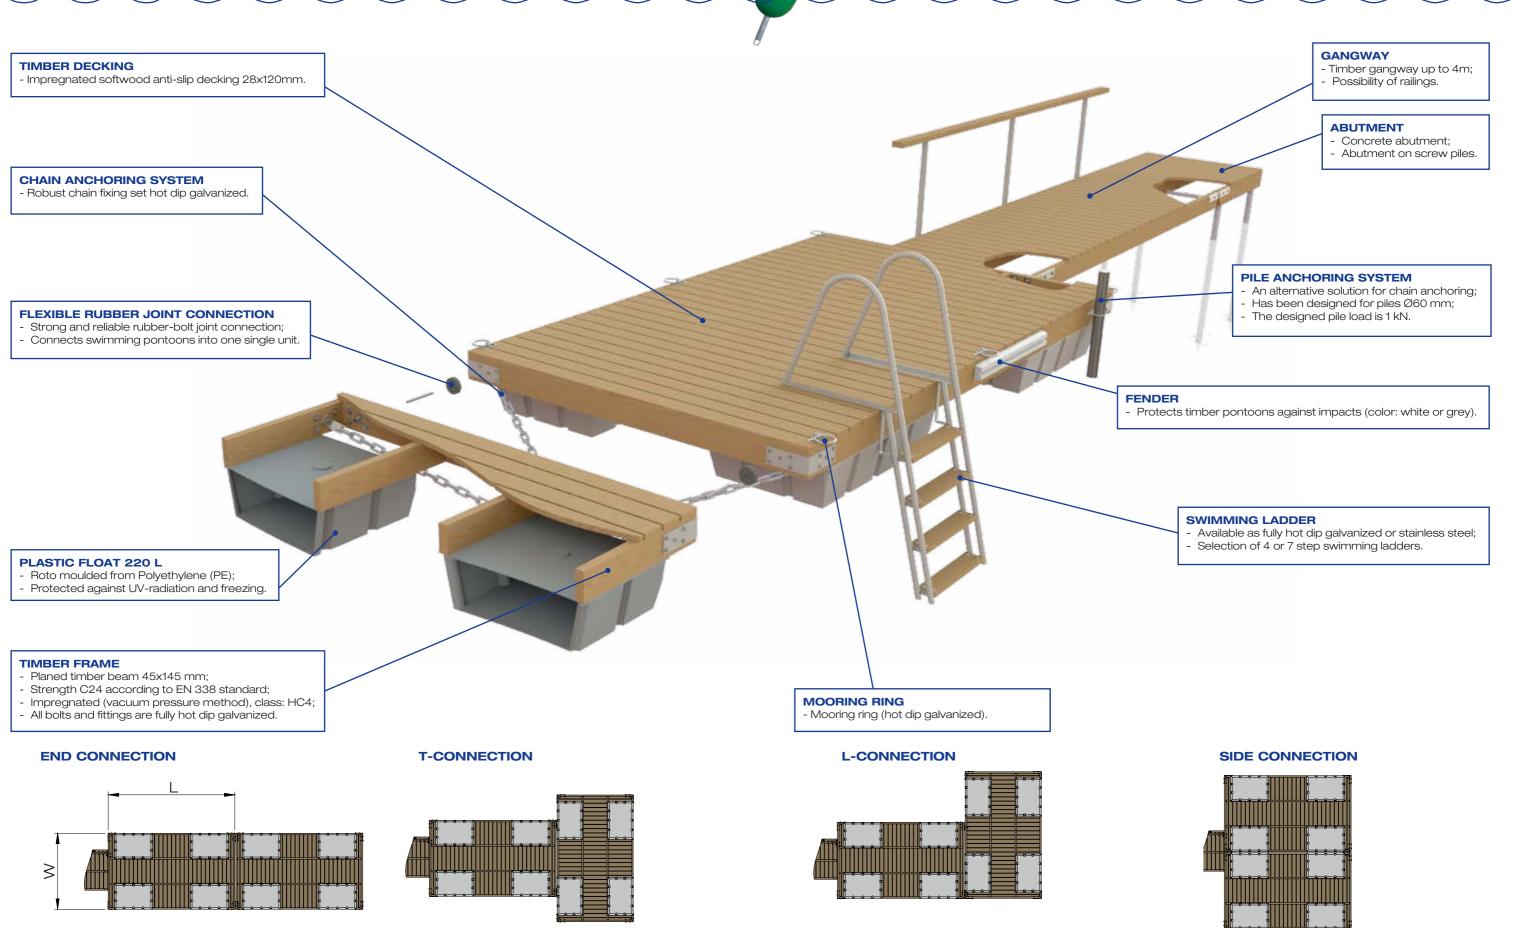

## **Swimming Pontoon with Plastic Floats**

| Swimming Pontoon   | Module construction. Easy to transport and install. Moderate bearing capa       |  |  |  |  |  |
|--------------------|---------------------------------------------------------------------------------|--|--|--|--|--|
| Intended use       | For swimming areas, beaches.                                                    |  |  |  |  |  |
| Connection options | End connection, side connection, L-connection, T-connection                     |  |  |  |  |  |
| Structural design  | 220 ltr plastic floats, impregnated softwood timber decking, rubber-bolt joints |  |  |  |  |  |
| Anchoring system   | Anchoring by chain or piles.                                                    |  |  |  |  |  |
| Accessories        | Mooring rings, fenders, swimming ladders, safety equipment, railings            |  |  |  |  |  |

### Technical Data of the Swimming Pontoon with Plastic Floats

| Item code                          |                                 | 02 10 04                                | 02 12 04   | 02 14 04   | 02 20 06   | 02 22 06   | 02 24 06   | 02 30 08   | 02 32 08   | 02 34 08   |  |
|------------------------------------|---------------------------------|-----------------------------------------|------------|------------|------------|------------|------------|------------|------------|------------|--|
| Dimensions of pontoon<br>(m)       | Length                          | 4                                       | 4          | 4          | 5          | 5          | 5          | 6          | 6          | 6          |  |
|                                    | Width                           | 2.0                                     | 2.4        | 3.0        | 2.0        | 2.4        | 3.0        | 2.0        | 2.4        | 3.0        |  |
|                                    | Height                          | 0.43                                    | 0.43       | 0.43       | 0.43       | 0.43       | 0.43       | 0.43       | 0.43       | 0.43       |  |
| Number of floats (pc)              |                                 | 4x 220 ltr                              | 4x 220 ltr | 4x 220 ltr | 6x 220 ltr | 6x 220 ltr | 6x 220 ltr | 8x 220 ltr | 8x 220 Itr | 8x 220 ltr |  |
| Freeboard (m)                      |                                 | 0.36                                    | 0.35       | 0.34       | 0.37       | 0.36       | 0.35       | 0.37       | 0.37       | 0.36       |  |
| Designed load capacity (kN/m²)     |                                 | 0.84                                    | 0.68       | 0.52       | 1.05       | 0.86       | 0.65       | 1.18       | 0.97       | 0.75       |  |
| Designed load capacity (kg)        |                                 | 688                                     | 670        | 632        | 1068       | 1046       | 1000       | 1448       | 1422       | 1367       |  |
| Weight of the pontoon (kg)         |                                 | 192                                     | 210        | 248        | 252        | 274        | 320        | 312        | 338        | 393        |  |
| Dimensions of floats W x L x H (m) |                                 | 0.8 x 1.2 x 0.26                        |            |            |            |            |            |            |            |            |  |
| Allowed max. wave height           |                                 | 0.2 m                                   |            |            |            |            |            |            |            |            |  |
| Allowed current speed              |                                 | 1 m/sec                                 |            |            |            |            |            |            |            |            |  |
| Allowed ice condition              |                                 | Need to be dismounted for winter period |            |            |            |            |            |            |            |            |  |
| Anchoring systems                  | Chain                           | Ø10 mm, Ø13 mm                          |            |            |            |            |            |            |            |            |  |
|                                    | Concrete anchor                 | 200 kg, 500 kg                          |            |            |            |            |            |            |            |            |  |
|                                    | Pile                            | Ø60 mm, 1 kN                            |            |            |            |            |            |            |            |            |  |
| Boat mooring                       |                                 | Mooring rings                           |            |            |            |            |            |            |            |            |  |
| Boat sizes                         | Boat max length 6.1 m (20 feet) |                                         |            |            |            |            |            |            |            |            |  |