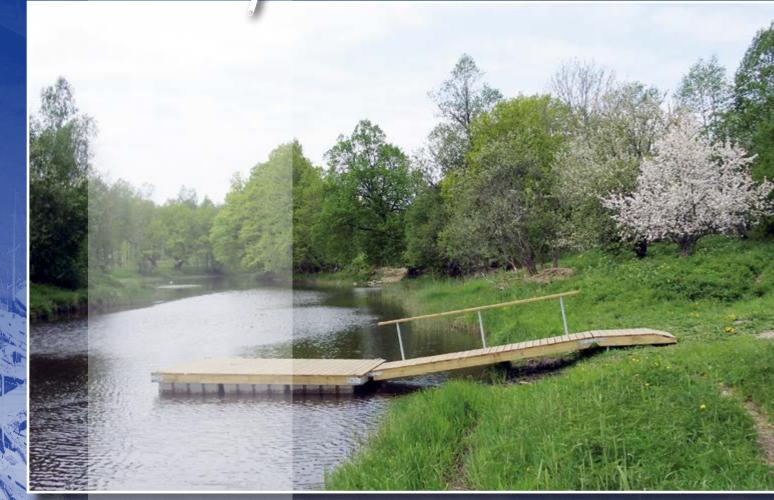

# Swimming Pontoon with Plastic Floats

## Swimming Pontoon with Plastic Floats

## **Swimming Pontoon with Plastic Floats**

| Swimming Pontoon   | Module construction. Easy to transport and install. Moderate bearing capa       |  |  |  |  |  |
|--------------------|---------------------------------------------------------------------------------|--|--|--|--|--|
| Intended use       | For swimming areas, beaches.                                                    |  |  |  |  |  |
| Connection options | End connection, side connection, L-connection, T-connection                     |  |  |  |  |  |
| Structural design  | 220 ltr plastic floats, impregnated softwood timber decking, rubber-bolt joints |  |  |  |  |  |
| Anchoring system   | Anchoring by chain or piles.                                                    |  |  |  |  |  |
| Accessories        | Mooring rings, fenders, swimming ladders, safety equipment, railings            |  |  |  |  |  |